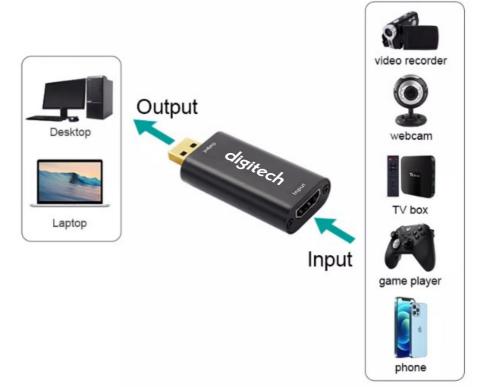

# **INTRODUCTION**

This video capture dongle enables you to live stream and record from a webcam, gaming console, video recorder or media player. Simply plug it into an available USB port on your computer and connect your media device to the HDMI input. Use the free and open-source OBS (Open Broadcaster) software to quickly and easily stream from a Windows, Mac or Linux machine to online platforms including YouTube, Twitch and Facebook. The HDMI input supports resolutions up to 4K 30fps, HDMI output up to 1080p, and no external power is required.

# **CONNECTION GUIDE**

- 1. Plug this device into an available USB port on your computer.
- Connect your media device (eg camera, gaming console etc) to the HDMI port on this dongle (HDMI cable not included).
- 3. Download and setup broadcasting software such as OBS and choose this capture device.
- 4. Start live streaming or recording.

# INPUT/OUTPUT