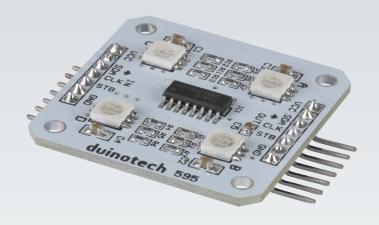

# Specifications 4 x RGB LED Module LED 4 x RGB Full Colour Chipset 74HC595 Operating Voltage 5VDC Dimensions 48(L) x 38(W) x 5(H)

| Pinouts |           |                   |
|---------|-----------|-------------------|
| Module  | Duinotech | Function          |
| VCC     | sv        | 5V                |
| SDA     | D2        | Data              |
| CLK     | D3        | Clock             |
| STB     | D4        | Load              |
| GND     | GND       | Ground Connection |

### **4 x RGB LED Module**

■ Type: Module

Application: Add On Module

You control the colour and brightness of two groups of

two RGB LEDs.

Dimensions: 48(L) x 38(W) x 5(H)mm

#### 4 x RGB LED Module Overview:

Display a full range of colours with this RGB LED module. The  $4 \times SMD$  5050 LEDs onboard are super bright and controlled by the 74HC595 chip.

What is included: 1 x 4 - RGB LED Module