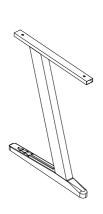

1.Put the single foot

2. The single foot is connected with the tie rod with screws

3. The shelf is upside down

4. The shelf is turned upside down to connect with the pane

5.Installation the cup holder and headphone hook