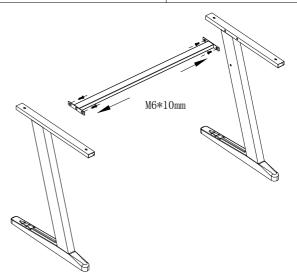

1.Put the single foot

2. The single foot is connected with the tie rod with screws

3. The shelf is upside down

4. The shelf is turned upside down to connect with the pane

5.Installation the cup holder and headphone hook