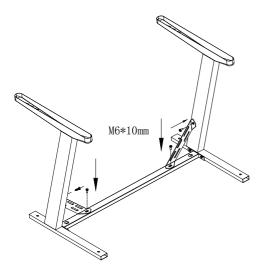

1.Put the single foot

2. The single foot is connected with the tie rod with screws

3. The shelf is upside down

4. The shelf is turned upside down to connect with the pane

5.Installation the cup holder and headphone hook