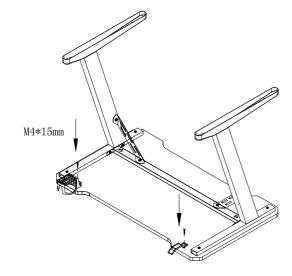

1.Put the single foot

2. The single foot is connected with the tie rod with screws

3. The shelf is upside down

4. The shelf is turned upside down to connect with the pane

5.Installation the cup holder and headphone hook

6.Installation is complete

Distributed by: Electus Distribution Pty. Ltd. 320 Victoria Rd, Rydalmere NSW 2116 Australia

www.electusdistribution.com.au

Made in China