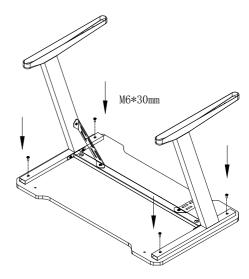

1.Put the single foot

2. The single foot is connected with the tie rod with screws

3. The shelf is upside down

4. The shelf is turned upside down to connect with the pane

5.Installation the cup holder and headphone hook

6.Installation is complete

Distributed by: Electus Distribution Pty. Ltd. 320 Victoria Rd, Rydalmere NSW 2116 Australia

www.electusdistribution.com.au

Made in China