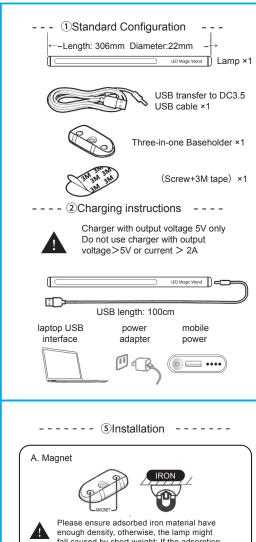

and moist environment

when you leave.

Switch Position: one end with switch sign on the plastic plug

Short touch: First touch: 40pcs beads light up with 4000K ( natural white) Second touch: 20pcs beads light up with 6500K(cold white) Third touch: 20pcs beads light up with 3000K

Fourth touch: goes into SOS flashing mode Fifth touch: back to ready mode until next touch for the next cycle

Long press: under lighted state, take a long press will achieve stepless dimming. If you take a short touch, the brightness still keep the same level of last one