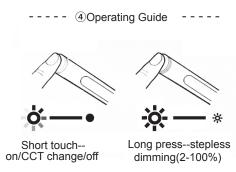

and moist environment

when you leave.

Switch Position: one end with switch sign on the plastic plug

Short touch: First touch: 40pcs beads light up with 4000K ( natural white) Second touch: 20pcs beads light up with 6500K(cold white) Third touch: 20pcs beads light up with 3000K

Fourth touch: goes into SOS flashing mode Fifth touch: back to ready mode until next touch for the next cycle

Long press: under lighted state, take a long press will achieve stepless dimming. If you take a short touch, the brightness still keep the same level of last one