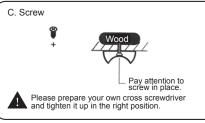

chieve stepless dimming. If you take a short touch, the brightness still keep the same level of last one





Notices: 1. For wall mounted, try to put baseholder in the middle of the lamp 2. For ceiling mounted, try to put baseholder close to battery part as it's heavier than the other side so as to keep gravity balance 3. Avoid violent shaking in case of falling caused by gravity imbalance



fall caused by short weight; If the adsorption surface is curved, the lamp might fall as the incomplete absorb surface result in weakness suction.



Adjustable light direction Please ensure pasted surface keep smooth, dry, free of oil and dirt in case of falling. Stick one side to baseholder and press hard for 2minutes, tear off the other side and paste it where you want and give another 2 minutes



4. Do not spray any liquid to lamp and put

5. Do not charge for too long, cut off power

it together with flammable materia

----- 6safety tips -----1. Do not charge with output voltage > 5V, otherwise, the

main control IC might be destroyed, which will lead to circuit

- board protection functions fails and damage battery. 2. Do not charge with current > 2A. 3. If charge with light on state, ensure keep bightness level ≤90% to avoid full load operation effect product function, and
- try not charge > 2 hours with light on state. 4. Do not charge for long time, please cut off power if charged. 5. Any interior parts are not allowed to be taken apart, fixed and replaced; do not put lamp under high temperature and moist environment and put it together with flammable material

Distributed b