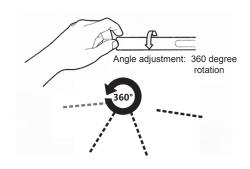

and moist environment

when you leave.

Switch Position: one end with switch sign on the plastic plug

Short touch: First touch: 40pcs beads light up with 4000K ( natural white) Second touch: 20pcs beads light up with 6500K(cold white) Third touch: 20pcs beads light up with 3000K