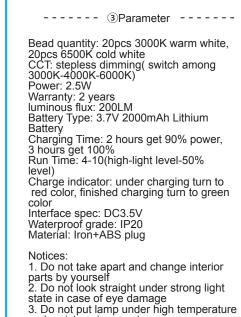

4. Do not spray any liquid to lamp and put

5. Do not charge for too long, cut off power

it together with flammable materia

----- 6safety tips -----1. Do not charge with output voltage > 5V, otherwise, the

main control IC might be destroyed, which will lead to circuit

- board protection functions fails and damage battery. 2. Do not charge with current > 2A. 3. If charge with light on state, ensure keep bightness level ≤90% to avoid full load operation effect product function, and
- try not charge > 2 hours with light on state. 4. Do not charge for long time, please cut off power if charged. 5. Any interior parts are not allowed to be taken apart, fixed and replaced; do not put lamp under high temperature and moist environment and put it together with flammable material