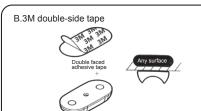

fall caused by short weight; If the adsorption surface is curved, the lamp might fall as the incomplete absorb surface result in weakness suction.

Adjustable light direction Please ensure pasted surface keep smooth, dry, free of oil and dirt in case of falling. Stick one side to baseholder and press hard for 2minutes, tear off the other side and paste it where you want and give another 2 minutes