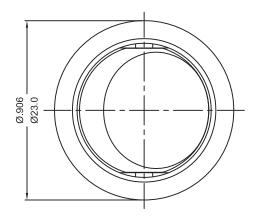

ILLUMINATED:12VDC

PANEL THICKNESS:1.0~2.0mm

NOTE:TOLERANCES UNLESS OTHERWISE SPECIFIED:± .012/0.3 (in/mm)

Distributed by: Electus Distribution Pty Ltd, 46 Eastern Creek Dr, Eastern Creek NSW 2766 Australia 1300 738 555 | electus distribution.com.au