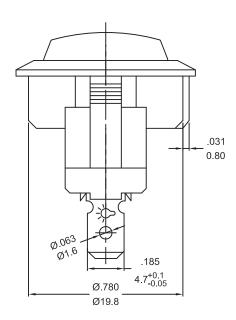

ILLUMINATED:12VDC

PANEL THICKNESS:1.0~2.0mm

NOTE:TOLERANCES UNLESS OTHERWISE SPECIFIED:± .012/0.3 (in/mm)

Distributed by: Electus Distribution Pty Ltd, 46 Eastern Creek Dr, Eastern Creek NSW 2766 Australia 1300 738 555 | electus distribution.com.au