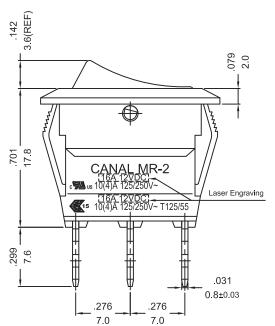

## **ROCKER SWITCH MODEL MR2 SERIES**

RATING:16A 12VDC (cURus/ENEC15) 10(4)A 250V~T125/55 (CQC) DIELECTRIC VOLTAGE-WITHSTAND:1,500VAC FOR 1 MINUTE

INSULATION RESISTANCE:DC 500V 100M $\Omega$  (MIN.) CONTACT RESISTANCE:20m $\Omega$  INITIAL (MAX.)

ILLUMINATED:12VDC

PANEL THICKNESS:1.0~2.0mm

NOTE:TOLERANCES UNLESS OTHERWISE SPECIFIED:± .012/0.3 (in/mm)

Distributed by: Electus Distribution Pty Ltd, 46 Eastern Creek Dr, Eastern Creek NSW 2766 Australia 1300 738 555 | electus distribution.com.au