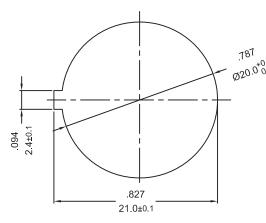

ILLUMINATED:12VDC

PANEL THICKNESS:1.0~2.0mm

NOTE:TOLERANCES UNLESS OTHERWISE SPECIFIED:± .012/0.3 (in/mm)

Distributed by: Electus Distribution Pty Ltd, 46 Eastern Creek Dr, Eastern Creek NSW 2766 Australia 1300 738 555 | electus distribution.com.au