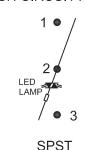

## Datasheet

## **ELECTUS**DISTRIBUTION



SWITCH CIRCUIT APPLICATION



Pole on/off illuminated

## **ROCKER SWITCH MODEL MR2 SERIES**

RATING:16A 12VDC (cURus/ENEC15) 10(4)A 250V~T125/55 (CQC) DIELECTRIC VOLTAGE-WITHSTAND:1,500VAC FOR 1 MINUTE

INSULATION RESISTANCE:DC 500V 100M $\Omega$  (MIN.) CONTACT RESISTANCE:20m $\Omega$  INITIAL (MAX.)

ILLUMINATED:12VDC









PANEL THICKNESS:1.0~2.0mm

NOTE:TOLERANCES UNLESS OTHERWISE SPECIFIED:± .012/0.3 (in/mm)

Distributed by: Electus Distribution Pty Ltd, 46 Eastern Creek Dr, Eastern Creek NSW 2766 Australia 1300 738 555 | electus distribution.com.au