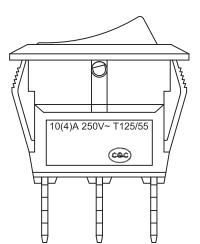

## **ELECTUS**DISTRIBUTION

SWITCH CIRCUIT APPLICATION

Pole on/off illuminated

## **ROCKER SWITCH MODEL MR2 SERIES**

RATING:16A 12VDC (cURus/ENEC15) 10(4)A 250V~T125/55 (CQC) DIELECTRIC VOLTAGE-WITHSTAND:1,500VAC FOR 1 MINUTE

INSULATION RESISTANCE:DC 500V 100M $\Omega$  (MIN.) CONTACT RESISTANCE:20m $\Omega$  INITIAL (MAX.)

ILLUMINATED:12VDC

PANEL THICKNESS:1.0~2.0mm

NOTE:TOLERANCES UNLESS OTHERWISE SPECIFIED:± .012/0.3 (in/mm)

Distributed by: Electus Distribution Pty Ltd, 46 Eastern Creek Dr, Eastern Creek NSW 2766 Australia 1300 738 555 | electus distribution.com.au