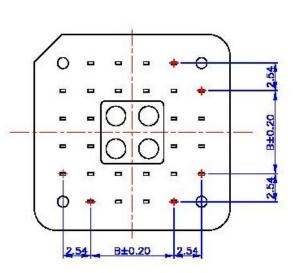

8.10

11.3

2.65

| Dimensions |       |       |
|------------|-------|-------|
| Pos.       | A     | B     |
| 20         | 15.40 | 5.08  |
| 28         | 17.94 | 7.62  |
| 44         | 23.38 | 12.70 |
| 52         | 25.92 | 15.24 |
| 68         | 31.60 | 20.32 |
| 84         | 36.68 | 25.40 |

1.27mm PLCC Socket PCB Mount DIP Type