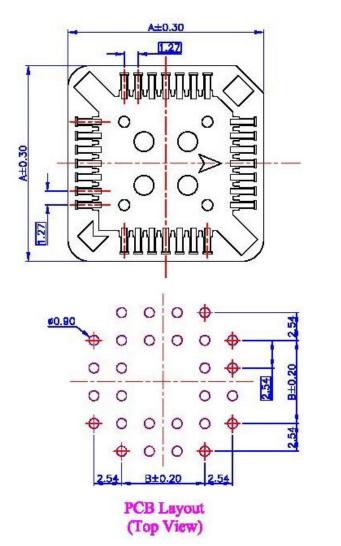

8.10

11.3

2.65

| Dimensions |       |       |
|------------|-------|-------|
| Pos.       | A     | B     |
| 20         | 15.40 | 5.08  |
| 28         | 17.94 | 7.62  |
| 44         | 23.38 | 12.70 |
| 52         | 25.92 | 15.24 |
| 68         | 31.60 | 20.32 |
| 84         | 36.68 | 25.40 |

1.27mm PLCC Socket PCB Mount DIP Type