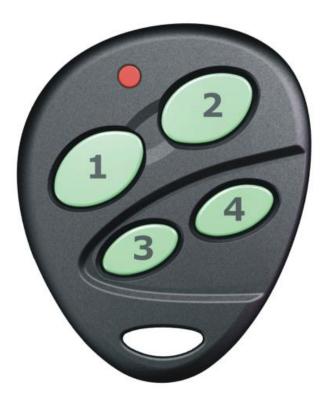

### Function

1.

Pressing button 1 will control relay 1.

Pressing button 2 will control relay 2.

Pressing button 3 will control relay 3.

Pressing button 4 will control relay 4.

2.

Press the button, and the LED will light up.

#### 3.

The silicone has a glowing function at night.