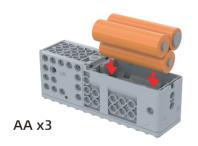

# 2 Battery Installation

#### \* Instructions for Battery Installation

Non-rechargeable batteries can not be charged.

Rechargeable batteries should be charged under the supervision of an adult.

Batteries with different models, old and new batteries should not be mixed.

Exhausted batteries should be removed from the product.

This product does not contain battery.

Rechargeable batteries are to be removed from the toy before being charged.

Batteries are to be inserted with correct polarity.

The supply terminals are not to be short-circuited.

Search "Apitor Kit" in Apple App Store and Google Play to download the App, or scan the QR code to download.

When installing the App, please allow all permission requests and enable "Location services" for Android required by the Bluetooth protocol.