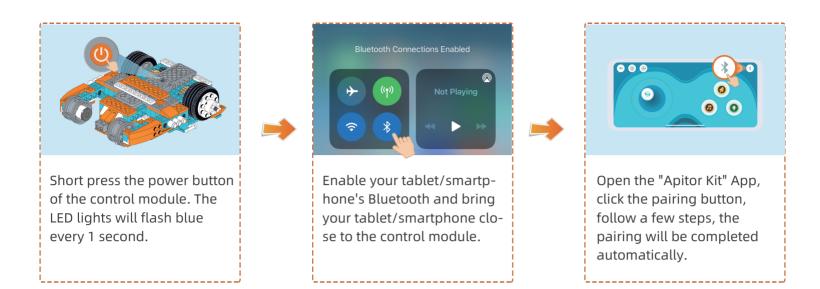

## 4 Connect to Apitor Robot

\* Please don't connect to Apitor Robot directly from the Bluetooth connection page of your tablet/smartphone. Please remember, always connect Apitor Robot from the "Apitor Kit" App.