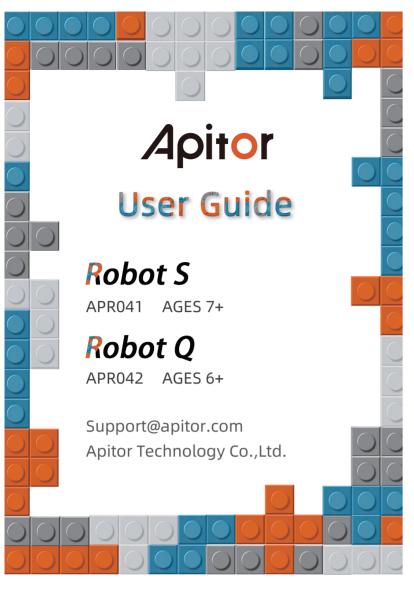

### Control Module

- ★ Bluetooth frequency: 2402-2480MHz, transmitting power < 0dBm.</p>
- ★ Hereby, Apitor Technology Co., Ltd. declares that the radio equipment type APR041/APR042 is in compliance with Directive 2014/53/EU. The full text of the EU declaration of conformity is available at the following internet address: www.apitor.com/conformity.
- \* The instruction manual must be retained since it contains important information.