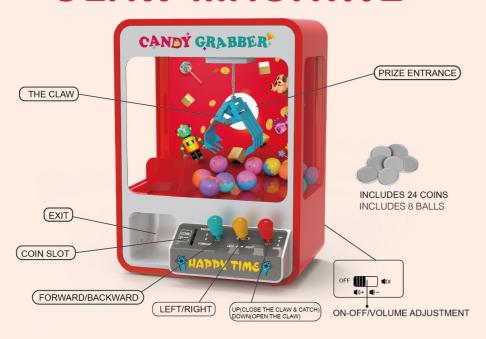

# **MINI ARCADE CLAW MACHINE**

#### INSTRUCTIONS:

- 1. Insall batteries (3x"D") as instructed
- 2. Power switch in the back of the machine, power switch at the same time additional voice control function, can adjust the volume. Adjust according to the printed content on the switch.
- 3. After coin, can officially start the game. Control 3 joysticks to move claws and capture prizes.
- \* Only one coin is needed for each game.
- Please use the built-in plastic coin to avoid bad effects.
- \* The maximum time of each game is 60 seconds, when the time is up, the game will be terminated automatically. Or when a prize is successfully captured during game time, a cheer is given and the game is automatically terminated. Need to re-coin to continue.
- \* From left to right, the first joystick moves the claws forward and back; The second joystick moves the claws left and right; The third joystick raises the claws up and down, opening them down and closing them up for capture.

\* Power supply mode: use 3 x "D" size batteries (not included).