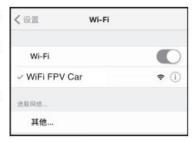

## APP Download and Install

Scan the Below QR code to download.

App Name: HENGQI PLAY

- Connect the camera to the car, and the camera indicator light keeps on.
- Go to your phone's Settings and find the WIFI list called "WiFi FPV Car" and connect.(see shown picture)
- Open HENGQI PLAY APP, Click "START" enter into the APP interface, If connect correct, that you can see the FPV on the interface and Start to control it.