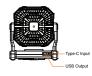

## 2. Diagram

## 4. Charging status:

- 1. Connect the USB Type-C cable to the Type-C input port.
- 2. The power indicator will flash blue when charging.
- 3. The power indicator will stay lit when fully charged.