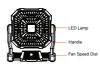

## 2. Diagram

### 3. Instructions

- 1. Fan speed: Rotate the dial clockwise to increase the fan speed.
- 2. LED Lamp: Each press of the button increase the brightness. After the third press, the lamp will turn off.
- 3. Timing setting: Each press of the button will increase the timer setting by 1 hour. After the fourth press, the timer will be cancelled.