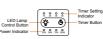

## 2. Diagram

### 3. Instructions

- 1. Fan speed: Rotate the dial clockwise to increase the fan speed.
- 2. LED Lamp: Each press of the button increase the brightness. After the third press, the lamp will turn off.
- 3. Timing setting: Each press of the button will increase the timer setting by 1 hour. After the fourth press, the timer will be cancelled.