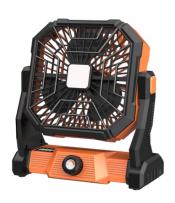

# GH1295

# **Portable Rechargeable Camping Fan**



## **User Manual**

## 1. Product Specifications

Model No.: GH1295

Cell Type: Polymer Lithium-Ion Battery

Capacity: 10000mAh

Type-C Input: 5V/2A

USB Output: 5V/1A Fan Power: 4W

LED Light Setting: 3 Settings

Timing setting: 4 Settings 1h/2h/3h/4h

Size: 214.5x115x240.4mm Material: ABS + PP

Working time: 7-24 hours Charging time: 5-6 hours

## 2. Diagram









### 3. Instructions

- 1. Fan speed: Rotate the dial clockwise to increase the fan speed.
- 2. LED Lamp: Each press of the button increase the brightness. After the third press, the lamp will turn off.
- 3. Timing setting: Each press of the button will increase the timer setting by 1 hour. After the fourth press, the timer will be cancelled.

## 4. Charging status:

- 1. Connect the USB Type-C cable to the Type-C input por