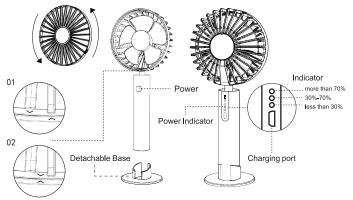

#### HOW TO CLEAR FAN COVER

01 Rotate the cover counterclockwise to take it apart. 02 Rotate the cover clockwise to put it back.

03.Wind direction regulation: Fan head can be adjusted forward and backward to regulate the wind direction.

#### POWER

Three adjustable speed level—low-medium-high speed level. Press the button to change fan speed; turn off power by pressing the button when the fan is in high speed level or long pressing the button in any speed level; Indicator light will be off when power off.