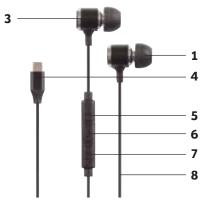

#### **Product Diagram:**

- 1. Ear Tips
- 2. Cable Strain Relief
- 3. Internal Speaker
- 4. USB Type-C Connector
- 5. Volume Up
- Play/Pause/Call/Hang Up/Next Track/ Previous Track/Voice Assist
- 7. Volume Down
- 8. Cable