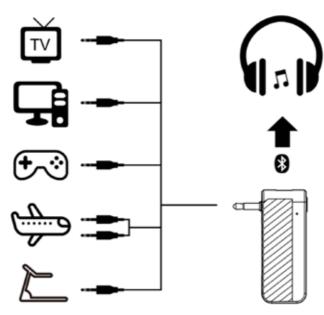

#### **FEATURES**

- Advanced Bluetooth Technology 5.1;
- Broadcast Audio Output from TVs, portable gaming, gym machines, in-flight entertainment and more etc...to Bluetooth headphones, TWS, Bluetooth Speaker;
- Low Latency and instant sound transmission, enables user to enjoy highquality audio and HD picture synchronously;
- Supreme Audio Connectivity and Quality with improved connection stability, faster pairing, and reduced power consumption for connected devices;
- Effortlessly enjoying up to 10 hours playback with 200mAh built-in battery and rapid recharging within 2 hours with USB-C charging, ready for many more:
- Compact & Portable design: travel size with a retractable twin 3.5mm connection (use just one connection for standard analogue audio devices such as MP3 players, portable consoles or gym equipment, or use both for in-flight entertainment);

#### Playing in-flight entertainment

Simply plug the twin 3.5 mm mono jack plugs into the airline entertainment socket and you will now be able to listen with your Bluetooth headphones.

| LED Status              | Status              |
|-------------------------|---------------------|
| LED flash in blue       | Bluetooth unpaired  |
| LED light in solid blue | Bluetooth paired    |
| Unavailable             | Hands-free function |
| LED flash in red        | Being charged       |
| LED light off           | Fully charged       |