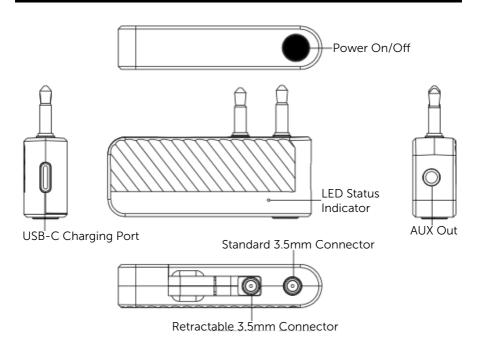

#### **PRODUCT DIAGRAM**

#### How to use the device

- 1. Press and hold the "POWER" button for 3 seconds to power on or power off the device.
- 2. The product will search the available Bluetooth devices automatically and the led light will be flickering in blue, when it is successfully paired with the Bluetooth devices the led light will stay in solid blue. If the LED indicator is on solid blue but it's not paired with your desired Bluetooth device, press the "POWER" button once to disconnect and re-connect.
- 3. The product will be powered off automatically if there is no Bluetooth devices can be paired in 10 minutes, please press and hold the "POWER" button for 3 seconds to restart the adaptor.

#### **Charging the Bluetooth Audio Transmitter**

It is recommended that you give the adaptor a full charge before its first use.

- 1. The LED light will stay in solid red when the device is in being charged, the red LED light will be turned off when the charging is finished;
- 2. Plug the TYPE-C end of the charge cable into the adaptor TYPE-C charge port;
- 3. Plug the standard USB cable end into either a computer or a USB mains charger;
- 4. The LED indicator will be solid red whilst charging;
- 5. When charging is complete, the LED indicator will turn off;