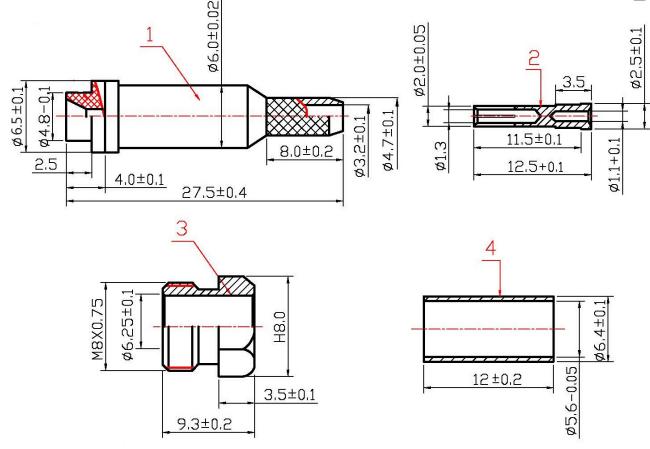

## **Datasheet**

| 4    | CRIMPING TUBE | BRASS    | TOLERANCE                                                                        | 1     |      |      |       |                       |
|------|---------------|----------|----------------------------------------------------------------------------------|-------|------|------|-------|-----------------------|
| 3    | NUT           | BRASS    | 0 - 10 ±0.05<br>10 - 99 ±0.5                                                     |       |      |      |       |                       |
| 2    | PIN           | BRASS    | 10 - 99 ±0.5<br>100 - 999 ±10.0<br>1000 - 9999 ±100.00<br>10000 - 99999 ±1000.00 |       |      |      |       | ENE E I O' T          |
| 1    | BODY          | BRASS    | <b>+</b> -                                                                       | SCALE | UNIT | REV. | TITLE | FME Female Crimp Type |
| ITEM | DESIGNATION   | MATERIAL | SHEET                                                                            |       | mm   | ø    | P/N   | PS0712                |