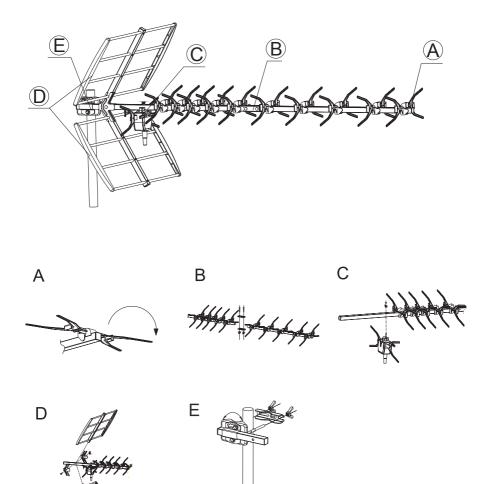

ughly. Please ensure you follow the steps below before using the product. We recommend you keep the original packaging for storing the product when not in use.

Find a safe and convenient place to keep this instruction manual for future reference.

Unpack the product but keep all packaging materials until you have made sure your new product is undamaged and in good working order. Ensure you have all accessories listed in this manual.

### **BOX CONTENTS**

1 x UHF TV Antenna

### **SPECIFICATIONS**

| Frequency Range  | 470-750MHz |
|------------------|------------|
| Channels         | 21-52      |
| Impedance        | 75ohm      |
| Antenna Gain     | 11-13dB    |
| Front-back Ratio | 15-25dB    |
| Beam Width H/V   | H25º/V33º  |
| Antenna Length   | 1285mm     |

# ANTENNA CONNECTION



## **WARRANTY INFORMATION**

Our product is guaranteed to be free from manufacturing defects for a period of 12 Months

If your product becomes defective during this period, Electus Distribution will repair, replace, or refund where a product is faulty; or not fit for intended purpose.

This warranty will not cover modified product; misuse or abuse of the product contrary to user instructions or packaging label; change of mind and normal wear and tear

Our goods come with guarantees that cannot be excluded under the Australian Consumer Law. You are entitled to a replacement or refund for a major failure and for compensation for any other reasonably foreseeable loss or damage. You are also entitled to have the goods repaired or replaced if the goods fail to be of acceptable quality and fa